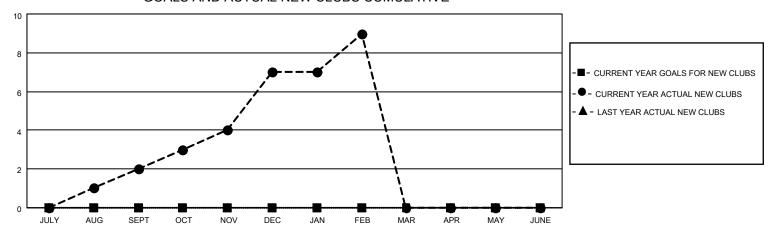

## MONTHLY MEMBERSHIP PROGRESS REPORT

LOCATION NEPAL District 325 G Results as of: 2/28/2023

| Clubs RESULTS FOR 2022-2023 |   |   |   | Members RESULTS FOR 2022-2023 |   |     |     |
|-----------------------------|---|---|---|-------------------------------|---|-----|-----|
|                             |   |   |   |                               |   |     |     |
| JULY/AUG/SEPT               | 0 | 2 | 2 | JULY/AUG/SEPT                 | 0 | 142 | 173 |
| OCT/NOV/DEC                 | 0 | 5 | 1 | OCT/NOV/DEC                   | 0 | 183 | 202 |
| JAN/FEB/MAR                 | 0 | 2 | 1 | JAN/FEB/MAR                   | 0 | 105 | 40  |
| APR/MAY/JUNE                | 0 | 0 | 0 | APR/MAY/JUNE                  | 0 | 0   | 0   |

## GOALS AND ACTUAL NEW CLUBS CUMULATIVE



## GOALS AND ACTUAL MEMBERS CUMULATIVE



| DROPPED CLUBS: 4 |     | 54 CLUBS OF 122 ADDED 1 OR<br>MORE NEW MEMBERS | GENDER DISTRIBUTION                   |                           |  |
|------------------|-----|------------------------------------------------|---------------------------------------|---------------------------|--|
|                  |     | NORE NEW WEWDERS                               | MALE                                  | 1,921 (66.96%)            |  |
| DROPPED MEMBERS  |     |                                                | FEMALE<br>NON BINARY                  | 942 (32.83%)<br>0 (0.00%) |  |
| DECEASED         | 0   |                                                | PREFER NOT TO ANSWER                  | 6 (0.21%)                 |  |
| CLUB CANCELLED   |