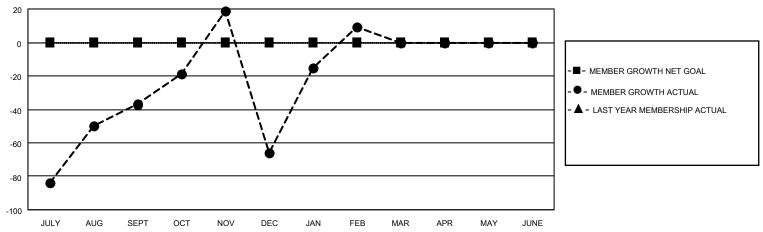

## GOALS AND ACTUAL MEMBERS CUMULATIVE

| DROPPED CLUBS: 4 |     | 54 CLUBS OF 122 ADDED 1 OR<br>MORE NEW MEMBERS | GENDER DISTRIBUTION                   |                           |  |
|------------------|-----|------------------------------------------------|---------------------------------------|---------------------------|--|
|                  |     | NORE NEW WEWDERS                               | MALE                                  | 1,921 (66.96%)            |  |
| DROPPED MEMBERS  |     |                                                | FEMALE<br>NON BINARY                  | 942 (32.83%)<br>0 (0.00%) |  |
| DECEASED         | 0   |                                                | PREFER NOT TO ANSWER                  | 6 (0.21%)                 |  |
| CLUB CANCELLED   | 115 | CLICK HERE FOR CUMULATIVE                      | TOTAL FAMILY UNIT MEMBERS             | 2,256                     |  |
| OTHER            | 301 | MEMBERSHIP DATA                                |                                       |                           |  |
| TOTAL            | 416 |                                                | FAMILY MEMBERS PAYING HALF DUES 1,592 |                           |  |
|                  |     |                                                |                                       |                           |  |